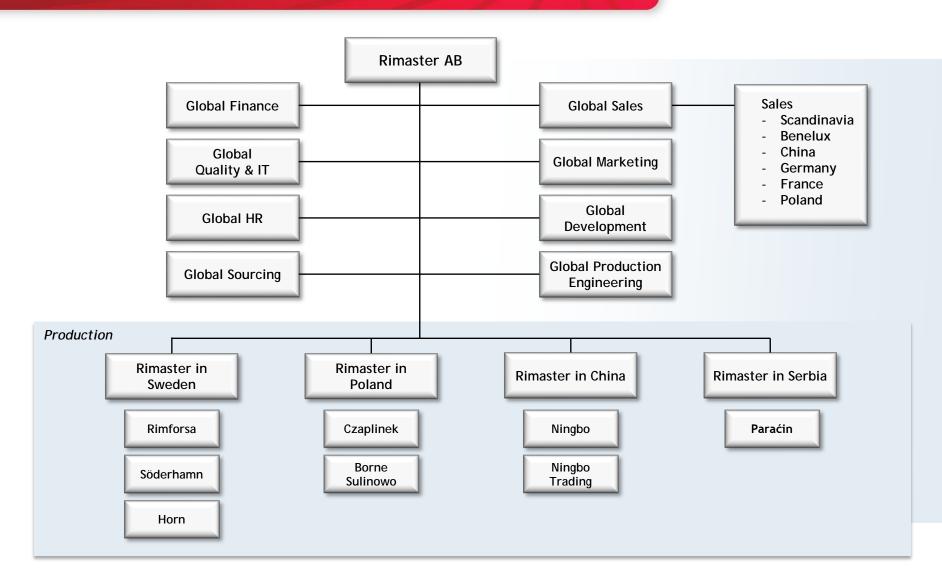

# **Group Organization**

# **Employees**

| Country                                 | No. of Employees |
|-----------------------------------------|------------------|
| Rimaster in Sweden                      | 260              |
| Rimaster in Poland                      | 510              |
| Rimaster in China                       | 115              |
| Rimaster in Serbia                      | 80               |
| Rimaster in Belgium, France and Germany | 5                |
| Total                                   | Approx. 970      |