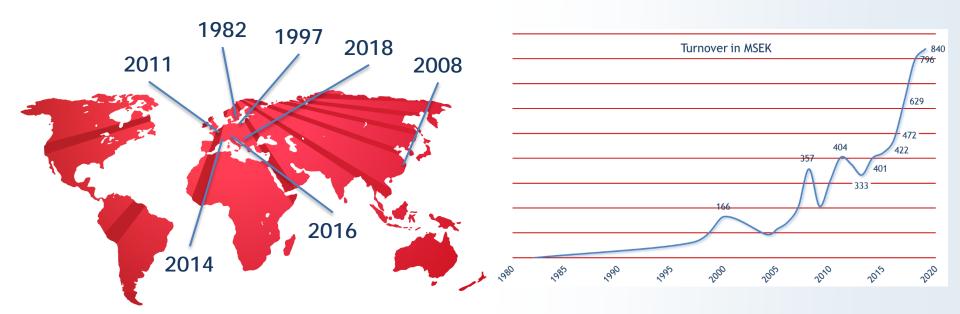

# **Company History**

Founded in 1982

Mr. Per Carlsson
Principal owner and
Chairman of the Board,
Rimaster AB

- Started to work with a Polish sub-supplier in 1997
- From 2003 focusing on the major segments
   Special vehicles and Industrial automation
- 50 % acquisition of Polish production unit in 2003. Extended to full ownership in 2005
- Acquisition of the mechanical company Rimaster Kisa (Sweden) in 2007
- Acquisition of the ElectroSystem group (Sweden) in 2008

- Established Rimaster Ningbo (China) in 2008
- Established 2009 Rimaster Cab & Mechanics (Sweden) based on Rimaster Kisa
- Established Rimaster Benelux (Belgium) in 2011
- Established Ningbo Rimaster Trading (China) in 2012
- Sales office in France started during spring 2014
- Late 2015 move to new premises in Borne Sulinowo, Poland
- During 2016, move to new premises in Ningbo,
   China, and new office in Arnas, France
- Sales initiated in Germany during spring 2016
- Established Rimaster Serbia in late 2018, moving to new premises in 2020