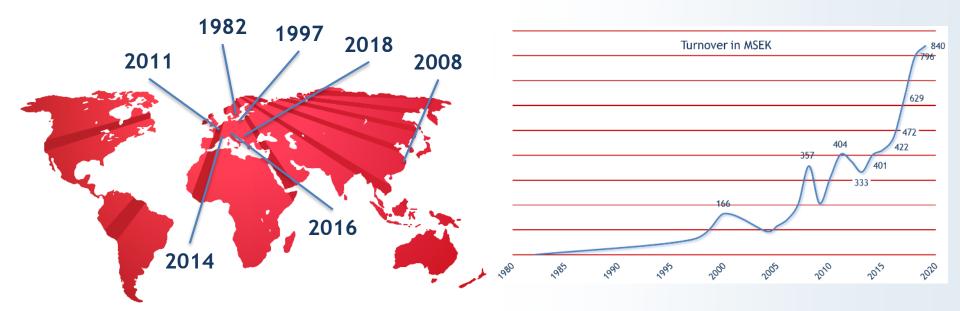

## **Company History**

Founded in 1982

Mr. Per Carlsson Principal owner and Chairman of the Board, Rimaster AB

- Started to work with a Polish sub-supplier in 1997
- From 2003 focusing on the major segments
  Special vehicles and Industrial automation
- 50 % acquisition of Polish production unit in 2003. Extended to full ownership in 2005
- Acquisition of the mechanical company Rimaster Kisa (Sweden) in 2007
- Acquisition of the ElectroSystem group (Sweden) in 2008

- Established Rimaster Ningbo (China) in 2008
- Established 2009 Rimaster Cab & Mechanics (Sweden) based on Rimaster Kisa
- Established Rimaster Benelux (Belgium) in 2011
- Established Ningbo Rimaster Trading (China) in 2012
- Sales office in France started during spring 2014
- Late 2015 move to new premises in Borne Sulinowo, Poland
- During 2016, move to new premises in Ningbo, China, and new office in Arnas, France
- Sales initiated in Germany during spring 2016
- Established Rimaster Serbia in late 2018