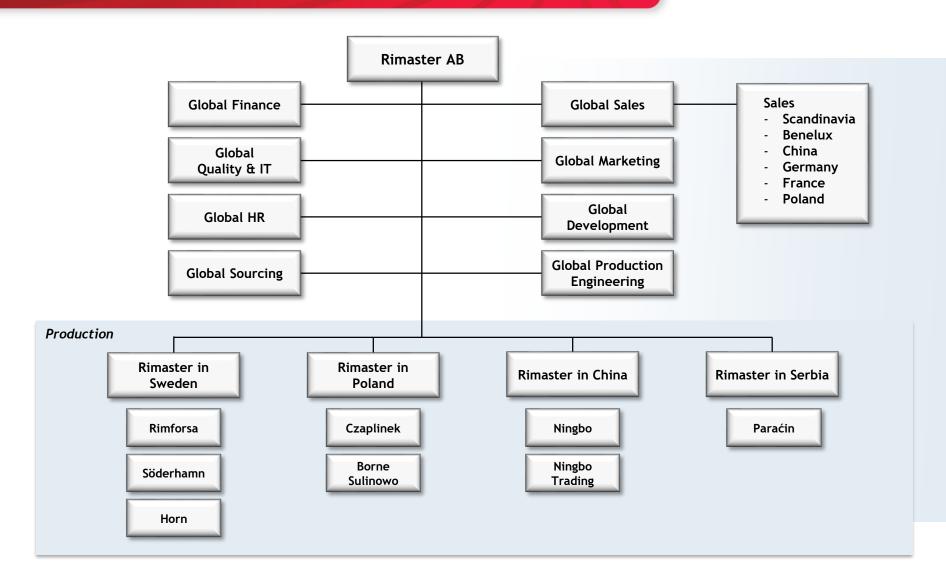

# **Group Organization**

# **Employees**

| Country                                 | No. of Employees |
|-----------------------------------------|------------------|
| Rimaster in Sweden                      | 280              |
| Rimaster in Poland                      | 660              |
| Rimaster in China                       | 120              |
| Rimaster in Serbia                      | 60               |
| Rimaster in Belgium, France and Germany | 5                |
| Total                                   | Approx. 1125     |

## Localizations

Rimforsa, Sweden (HQ)

Czaplinek, Poland

Heusden-Zolder, Belgium

Söderhamn, Sweden

Borne Sulinowo, Poland

Lyon, France

Horn, Sweden

Ningbo, China