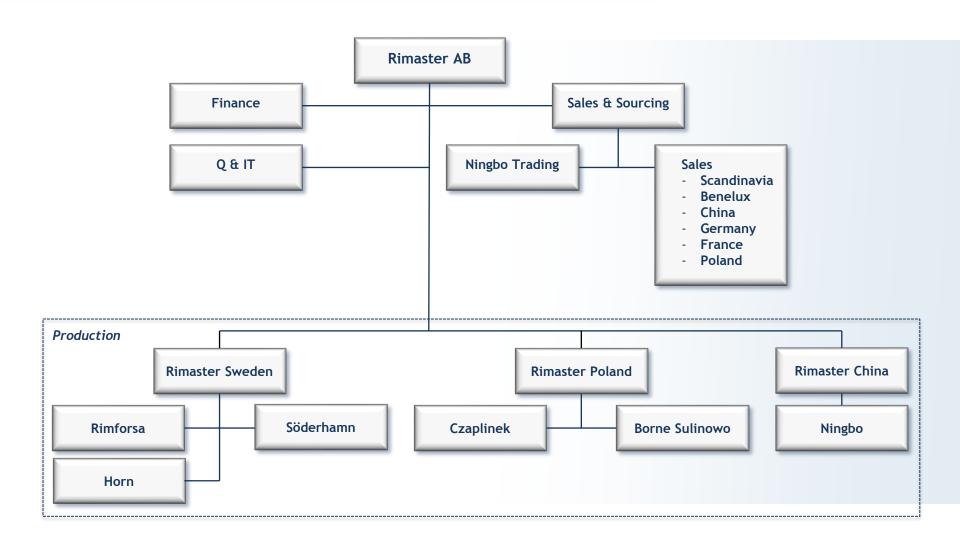

part of the value chain
- We focus on the segments
  - Special Vehicles
    - Material handling
    - Mining & Construction
    - Forest & Agriculture
  - Industrial Systems
    - Automation & Control systems
    - Communication systems
    - Renewable energy





# **Full Range Customers**









## **Awards & Certificates**

- Atlas Copco, Underground Rock Excavation
  - Class A Supplier, April 2013
- Väderstad-Verken
  - Certified Supplier & Quality Award, March 2013
- BT Europe

**Toyota Material Handling** 

Certified supplier, April 2012

## Certificates















## Localizations



Rimforsa, Sweden (HQ)



Czaplinek, Poland



Heusden-Zolder, Belgium



Söderhamn, Sweden



Borne Sulinowo, Poland



Lyon, France



Horn, Sweden



Ningbo, China



# **Group Organization**





# **Employees**

| Country                                 | No. of Employees |
|-----------------------------------------|------------------|
| Rimaster in Sweden                      | 210              |
| Rimaster in Poland                      | 590              |
| Rimaster in China                       | 120              |
| Rimaster in Belgium, France and Germany | 5                |
| Total                                   | Approx. 925      |



## Rimaster Electrosystem - Rimforsa, Sweden







- Sales office for Nordic customers
- Electrical systems
  - Cable harnesses
  - Cabinets and panels
  - Power cables
- System integration
- Small orders and spare parts support
- Logistic center



## Rimaster Development - Söderhamn, Sweden







- Sales office for Nordic custome